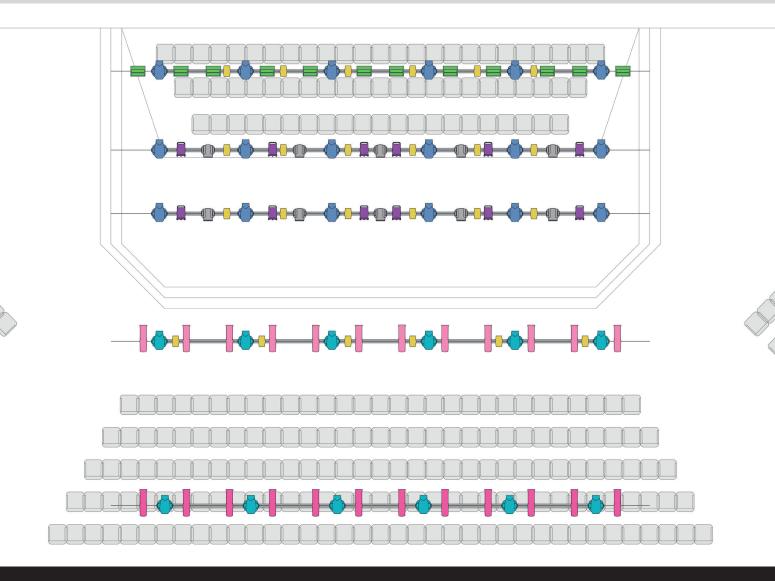

### **LUMINAIRES**

- VL1600 Profile (x 12) precision high-output profile luminaire designed for theatre, studio and houses of worship.
- **VL2600 Profile (x18) -** high output workhorse moving profile with broad color palette and wide range of effects.
- VL5LED Wash (x 10) moving wash with high CRI, wide color spectrum, and adjustable diffusion.
- VL600 Acclaim PLE (x 12) professional-grade theatrical profile with wide color spectrum and high CRI.
- VL600 Acclaim PLE WW (x 12) theatrical profile with high output and fixed warm white source.
- VL600 Acclaim Fresnel FC (x 12) professional LED wash with wide color spectrum and high CRI.
- VL800 Propar (x24) LED event PAR with high output, motorized zoom, and RGBW color mixing.
- Coda Cyc (x 12) seamless coverage for your cyclorama with high CRI and split-color control.