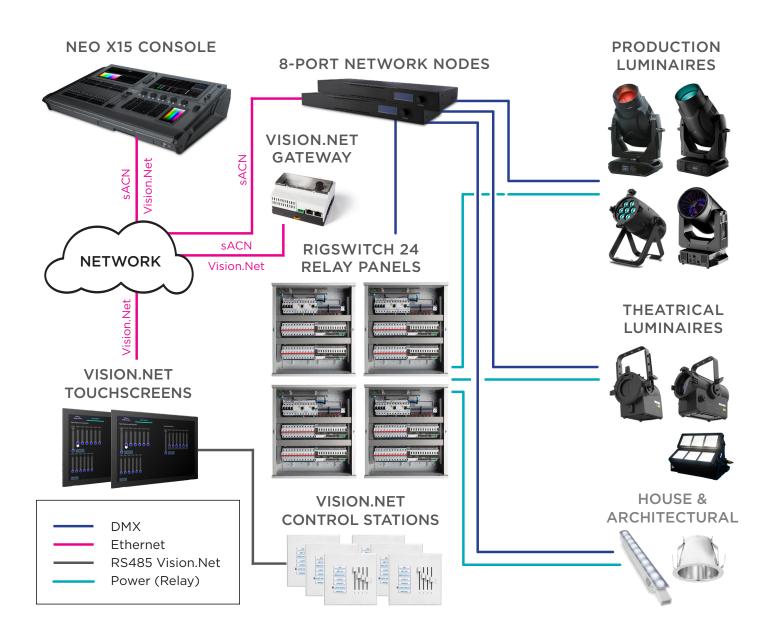

## CONNECTIVITY (120V)

**Neo X15 Console (x 1) -** high-performance lighting console designed for large facilities.

**Vision.Net 10.1" Touchscreen (x 2) -** touch-based panel to control a lighting system.

**Vision.Net Control Station (x 6) -** simple interface for controlling lights during simple events.

**Networking Node 8 (x 2) -** configurable 8-port node for DMX-over-IP and Vision.Net bridging.

**Contact 48 Relay Panel (x 2) -** modular panel providing relay-controlled 120V power to fixtures.

## CONNECTIVITY (230V)

**Neo X15 Console (x 1) -** high-performance lighting console designed for large facilities.

**Vision.Net 10.1" Touchscreen (x 2) -** touch-based panel to control a lighting system.

**Vision.Net Control Station (x 6) -** simple interface for controlling lights during simple events.

**Networking Node 8 (x 2) -** configurable 8-port node for DMX-over-IP and Vision.Net bridging.

**RigSwitch 24 Relay Panel (x 4) -** modular panel providing relay-controlled 230V power to fixtures.