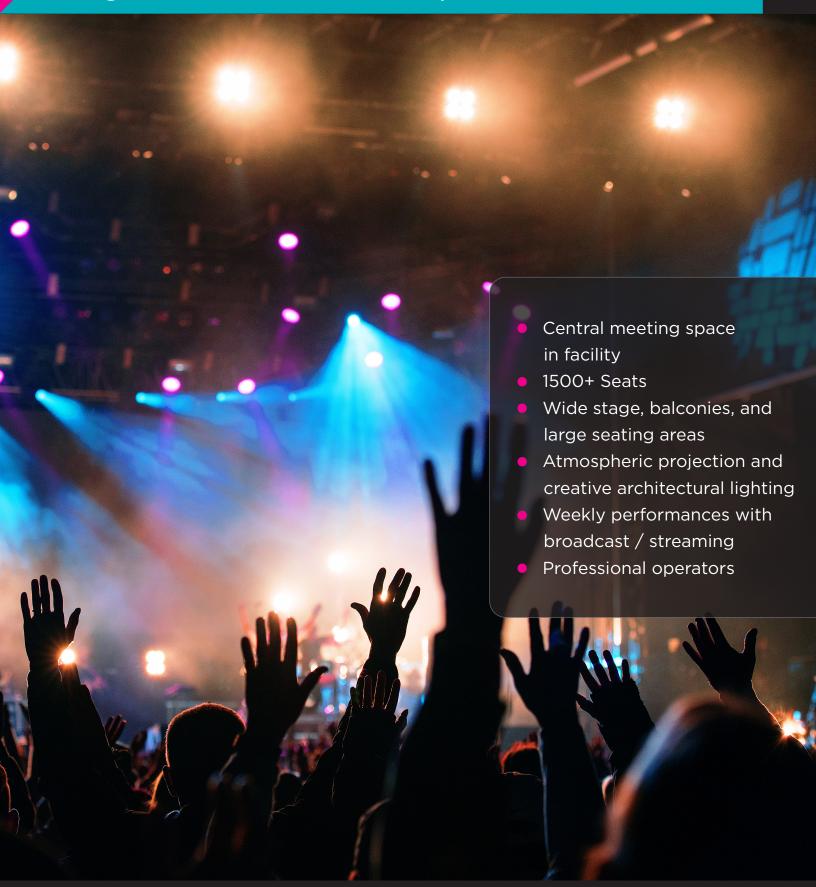

#### Solution

Large sanctuaries require architectural and performance lighting with professional quality and features, as well as the flexibility to address everything from weekly services to dramatic productions, concerts, speaking events, and more.

An integrated solution from Vari-Lite provides houses of worship with flexible sanctuary lighting that can be easily adjusted for any style of event.

In addition to theatrical and effects lighting, large sanctuaries often use lighted scenic elements such as video walls and environmental projection systems, so the lighting must have the output to be visible in an environment where technology can create a lot of ambient light.

The excellent output and premium features in Vari-Lite's fixed theatrical fixtures and moving head luminaires ensure you have the right look for every moment, no matter what else is happening on stage.