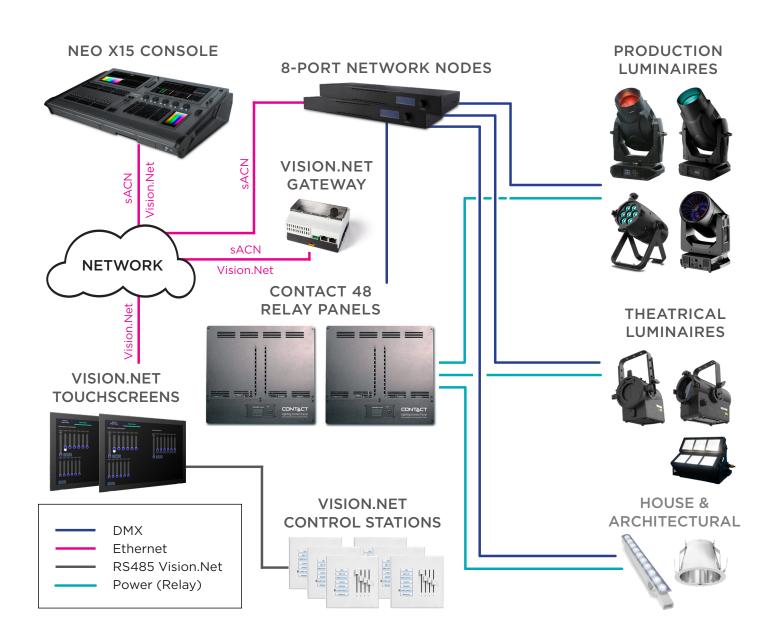

## CONNECTIVITY (120V)

**Neo X15 Console (x 1) -** high-performance lighting console designed for large facilities.

**Vision.Net 10.1" Touchscreen (x 2) -** touch-based panel to control a lighting system.

**Vision.Net Control Station (x 6) -** simple interface for controlling lights during simple events.

**Networking Node 8 (x 2) -** configurable 8-port node for DMX-over-IP and Vision.Net bridging.

**Contact 48 Relay Panel (x 2) -** modular panel providing relay-controlled 120V power to fixtures.

## CONNECTIVITY (230V)

**Neo X15 Console (x 1) -** high-performance lighting console designed for large facilities.

**Vision.Net 10.1" Touchscreen (x 2) -** touch-based panel to control a lighting system.

**Vision.Net Control Station (x 6) -** simple interface for controlling lights during simple events.

**Networking Node 8 (x 2) -** configurable 8-port node for DMX-over-IP and Vision.Net bridging.

**RigSwitch 24 Relay Panel (x 4) -** modular panel providing relay-controlled 230V power to fixtures.