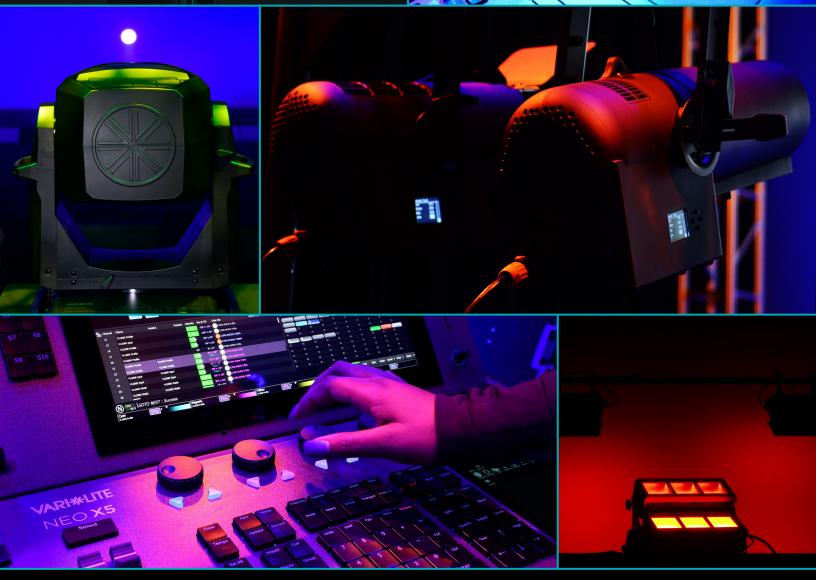

Network Nodes connect house or rental fixtures to the lighting console, whether that's the house console or a guest controller. For house control, a Neo X5 lighting console offers advanced capabilities perfect for any theatrical application.

Vision.Net Touchscreens offer a simple way of controlling the entire system during rehearsals or smaller events. This ensures everyday use looks great without turning on the console.

#### LUMINAIRES

- **VL1600 Profile (x 8) -** precision high-output profile luminaire designed for theatre and studio.
- **VL800 EventWash (x 13) -** mid-sized full color LED wash with 7 individually controllable LEDs.
- VL600 Acclaim PLE, RGBL (x 16) professional-grade theatrical profile with wide color spectrum and high CRI.
- **VL600 Acclaim PLE, WW (x 26) –** theatrical profile with high output and fixed warm white source.
- **Coda Cyc (x 7) –** seamless coverage for your cyclorama with high CRI and split-color control.

## CONNECTIVITY (120V)

**Neo X5 Console (x 1) –** powerful, compact lighting console with command line programming.

Vision.Net 10.1" Touchscreen (x 2) - touch-based panel to control a lighting system.

**Vision.Net Control Station (x 4) -** simple interface for controlling lights during simple events.