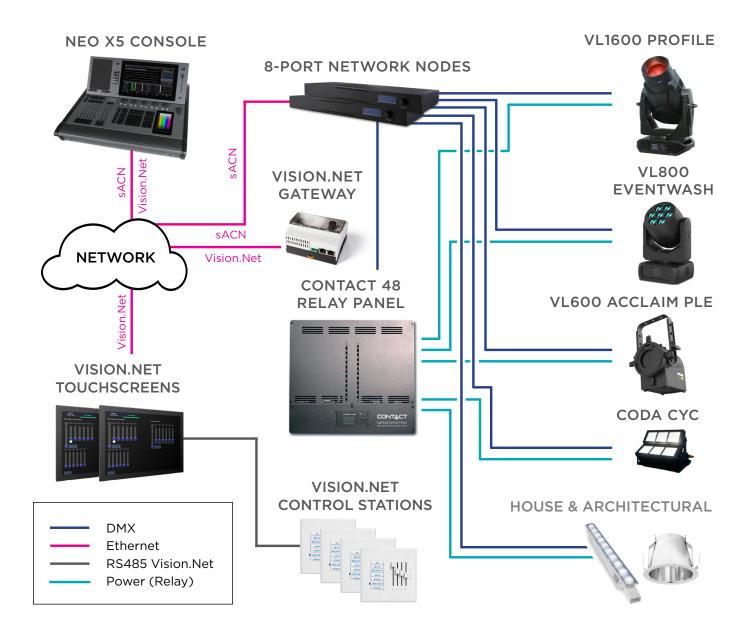

Network Nodes connect house or rental fixtures to the lighting console, whether that's the house console or a guest controller. For house control, a Neo X5 lighting console offers advanced capabilities perfect for any theatrical application.

Vision.Net Touchscreens offer a simple way of controlling the entire system during rehearsals or smaller events. This ensures everyday use looks great without turning on the console.

## CONNECTIVITY (120V)

**Neo X5 Console (x 1) –** powerful, compact lighting console with command line programming.

Vision.Net 10.1" Touchscreen (x 2) - touch-based panel to control a lighting system.

**Vision.Net Control Station (x 4) -** simple interface for controlling lights during simple events.

Vision.Net Gateway (x 1) – DIN-rail mountable gateway for architectural control of house and stage lights.

**Networking Node 8 (x 2) -** configurable 8-port node for DMX-over-IP and Vision.Net bridging.

**Contact 48 Relay Panel (x 1) –** modular panel providing relay-controlled 120V power to fixtures.