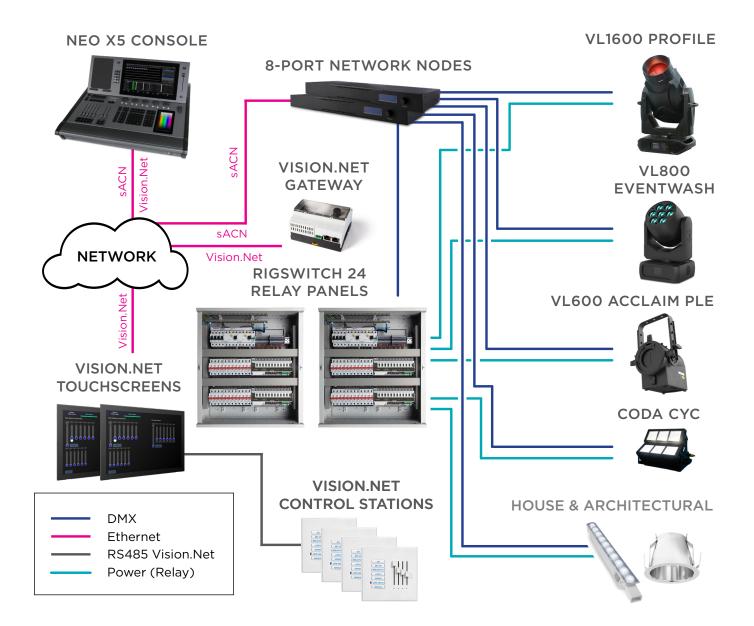

Network Nodes connect house or rental fixtures to the lighting console, whether that's the house console or a guest controller. For house control, a Neo X5 lighting console offers advanced capabilities perfect for any theatrical application.

Vision.Net Touchscreens offer a simple way of controlling the entire system during rehearsals or smaller events. This ensures everyday use looks great without turning on the console.

### CONNECTIVITY (230V)

**Neo X5 Console (x 1) –** powerful, compact lighting console with command line programming.

**Vision.Net 10.1" Touchscreen (x 2) -** touch-based panel to control a lighting system.

**Vision.Net Control Station (x 4) -** simple interface for controlling lights during simple events.

Vision.Net Gateway (x 1) – DIN-rail mountable gateway for architectural control of house and stage lights.

**Networking Node 8 (x 2) -** configurable 8-port node for DMX-over-IP and Vision.Net bridging.

**RigSwitch 24 Relay Panel (x 2) –** modular panel providing relay-controlled 230V power to fixtures.

©2024 Signify Holding. All rights reserved. All trademarks are owned by Signify Holding or their respective owners. The information provided herein is subject to change, without notice. Signify does not give any representation or warranty as to the accuracy or completeness of the information included herein and shall not be liable for any action in reliance thereon. The information presented in this document is not intended as any commercial offer and does not form part of any quotation or contract, unless otherwise agreed by Signify. Data subject to change.