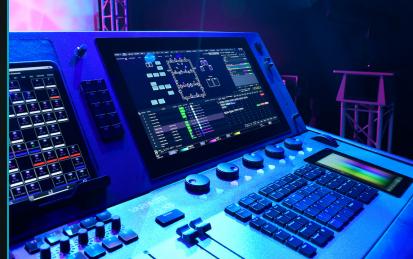

Network Nodes connect house or rental fixtures to the lighting console, whether that's the house console or a guest controller. For house control, a Neo X5 lighting console offers advanced capabilities perfect for any theatrical application.

## CONNECTIVITY (120V)

**Neo X5 Console (x 1) –** powerful, compact lighting console with command line programming.

Vision.Net 10.1" Touchscreen (x 2) - touch-based panel to control a lighting system.

**Vision.Net Control Station (x 4) -** simple interface for controlling lights during simple events.

### CONNECTIVITY (230V)

**Neo X5 Console (x 1) –** powerful, compact lighting console with command line programming.

**Vision.Net 10.1" Touchscreen (x 2) -** touch-based panel to control a lighting system.