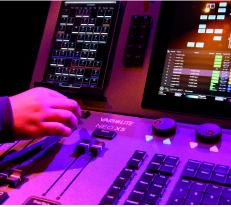

Network Nodes connect house or rental fixtures to the lighting console, whether that's the house console or a guest controller. For house control, a Neo X5 lighting console offers advanced capabilities perfect for any theatrical application.

## CONNECTIVITY (120V)

**Neo X5 Console (x 1) –** powerful, compact lighting console with command line programming.

Vision.Net 10.1" Touchscreen (x 2) - touch-based panel to control a lighting system.

**Vision.Net Control Station (x 4) -** simple interface for controlling lights during simple events.

### CONNECTIVITY (230V)

**Neo X5 Console (x 1) –** powerful, compact lighting console with command line programming.

**Vision.Net 10.1" Touchscreen (x 2) -** touch-based panel to control a lighting system.