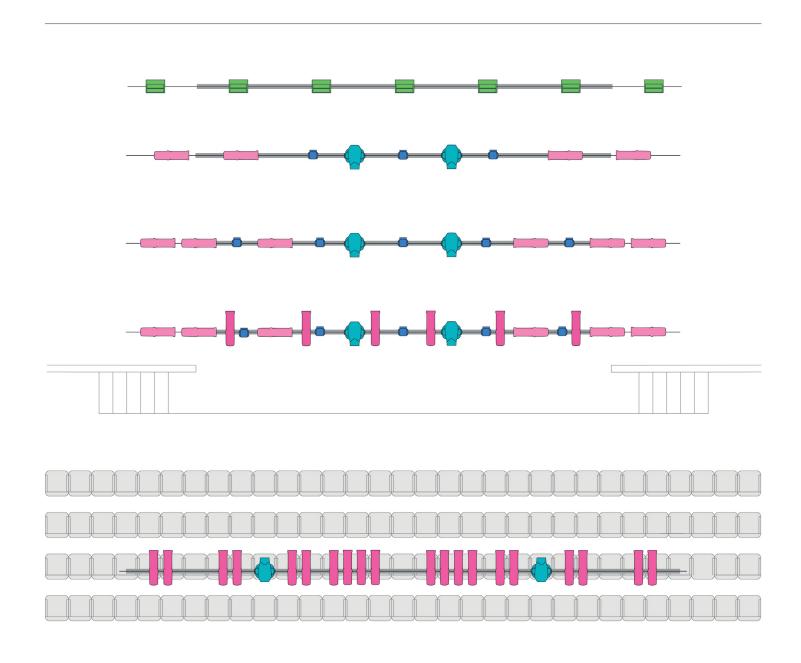

#### LUMINAIRES

- **VL1600 Profile (x 8) -** precision high-output profile luminaire designed for theatre and studio.
- **VL800 EventWash (x 13) -** mid-sized full color LED wash with 7 individually controllable LEDs.
- VL600 Acclaim PLE, RGBL (x 16) professional-grade theatrical profile with wide color spectrum and high CRI.
- **VL600 Acclaim PLE, WW (x 26) –** theatrical profile with high output and fixed warm white source.
- **Coda Cyc (x 7) –** seamless coverage for your cyclorama with high CRI and split-color control.