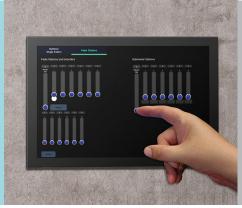

For everyday events, the Vision.Net Touchscreen is as comfortable as your personal tablet. Room lighting can be simply turned on and off, stage lighting looks can be recalled, and basic adjustments made effortlessly with the push of your finger.

## CONNECTIVITY (120V)

**FLX S24 Console (x 1) -** intuitive lighting console to create beautiful looks in less time.

**Vision.Net 10.1" Touchscreen (x 1) -** touch-based panel to control a lighting system.

## CONNECTIVITY (230V)

**FLX S24 Console (x 1) -** intuitive lighting console to create beautiful looks in less time.

**Vision.Net 10.1" Touchscreen (x 1) -** touch-based panel to control a lighting system.