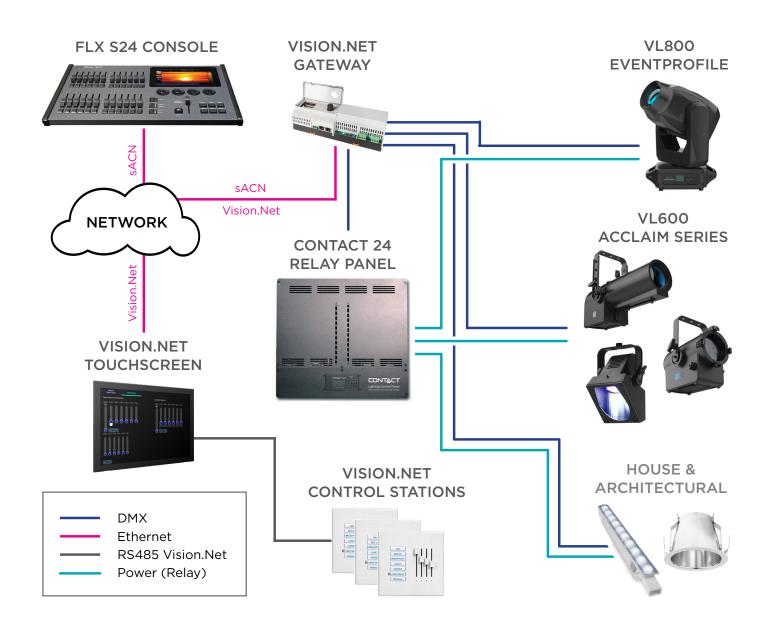

## **LUMINAIRES**

- VL800 EventProfile (x 2) compact LED event profile with professional-grade features.
- VL600 Acclaim Zoomspot (x 28) full color profile with integrated manual zoom and focus.
- VL600 Acclaim Fresnel (x6) true full color theatrical Fresnel wash.
- ► VL600 Acclaim Cyc (x6) full color cyclorama fixture designed for small to medium-sized spaces.

## CONNECTIVITY (120V)

**FLX S24 Console (x 1) -** intuitive lighting console to create beautiful looks in less time.

**Vision.Net 10.1" Touchscreen (x 1) -** touch-based panel to control a lighting system.

**Vision.Net Control Station (x 3) -** simple interface for controlling lights during simple events.

Vision.Net Gateway with DMX Module (x 1) – DIN-rail mounted gateway with 4 DMX ports for house and stage light control.

**Contact 24 Relay Panel (x 1) -** modular panel providing relay-controlled 120V power to fixtures.

## CONNECTIVITY (230V)

**FLX S24 Console (x 1) -** intuitive lighting console to create beautiful looks in less time.

**Vision.Net 10.1" Touchscreen (x 1) -** touch-based panel to control a lighting system.

**Vision.Net Control Station (x 3) -** simple interface for controlling lights during simple events.

**Vision.Net Gateway with DMX Module (x 1) –** DIN-rail mounted gateway with 4 DMX ports for house and stage light control.

**RigSwitch 24 Relay Panel (x 1) -** modular panel providing relay-controlled 230V power to fixtures.