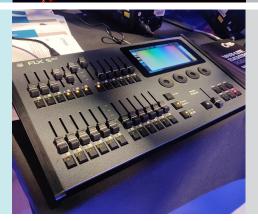

To control the space, the FLX S Series offers designer-friendly features in an interface perfect for the novice user.

Small theatre spaces can be used for a variety of different events. Beyond the productions performed in these spaces, small theatres are often rented out to various events run by operators of little to no experience. As such, lighting should be multifunctional and controls should be fast and easy.

## CONNECTIVITY (120V)

**FLX S24 Console (x 1) -** intuitive lighting console to create beautiful looks in less time.

**Vision.Net 10.1" Touchscreen (x 1) -** touch-based panel to control a lighting system.

## CONNECTIVITY (230V)

**FLX S24 Console (x 1) -** intuitive lighting console to create beautiful looks in less time.

**Vision.Net 10.1" Touchscreen (x 1) -** touch-based panel to control a lighting system.