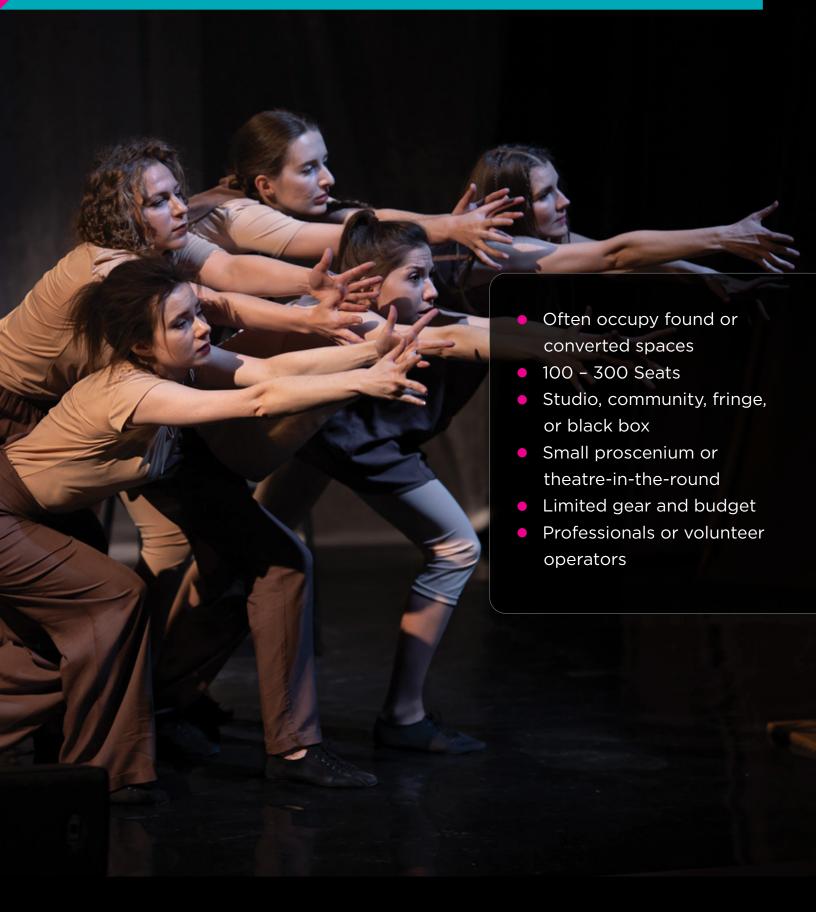

#### Solution

Small theatres are often spaces that have been adapted to meet the needs of a theatre. Sometimes these spaces are constructed in the style of a black box, while others have a faux proscenium.