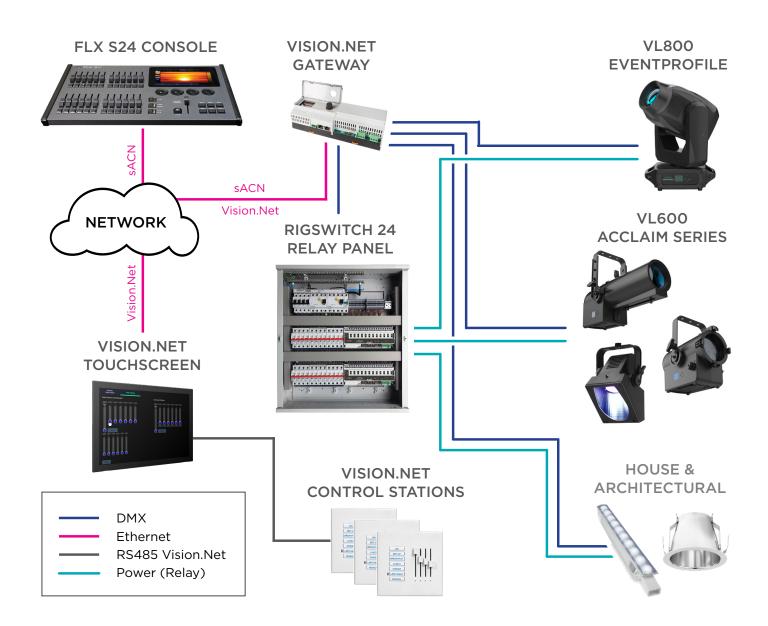

## **LUMINAIRES**

- VL800 EventProfile (x 2) compact LED event profile with professional-grade features.
- VL600 Acclaim Zoomspot (x 28) full color profile with integrated manual zoom and focus.
- VL600 Acclaim Fresnel (x6) true full color theatrical Fresnel wash.
- ► VL600 Acclaim Cyc (x6) full color cyclorama fixture designed for small to medium-sized spaces.

## CONNECTIVITY (120V)

**FLX S24 Console (x 1) -** intuitive lighting console to create beautiful looks in less time.

**Vision.Net 10.1" Touchscreen (x 1) -** touch-based panel to control a lighting system.

**Vision.Net Control Station (x 3) -** simple interface for controlling lights during simple events.

Vision.Net Gateway with DMX Module (x 1) – DIN-rail mounted gateway with 4 DMX ports for house and stage light control.

**Contact 24 Relay Panel (x 1) -** modular panel providing relay-controlled 120V power to fixtures.

## CONNECTIVITY (230V)

**FLX S24 Console (x 1) -** intuitive lighting console to create beautiful looks in less time.

**Vision.Net 10.1" Touchscreen (x 1) -** touch-based panel to control a lighting system.

**Vision.Net Control Station (x 3) -** simple interface for controlling lights during simple events.

**Vision.Net Gateway with DMX Module (x 1) –** DIN-rail mounted gateway with 4 DMX ports for house and stage light control.

**RigSwitch 24 Relay Panel (x 1) -** modular panel providing relay-controlled 230V power to fixtures.