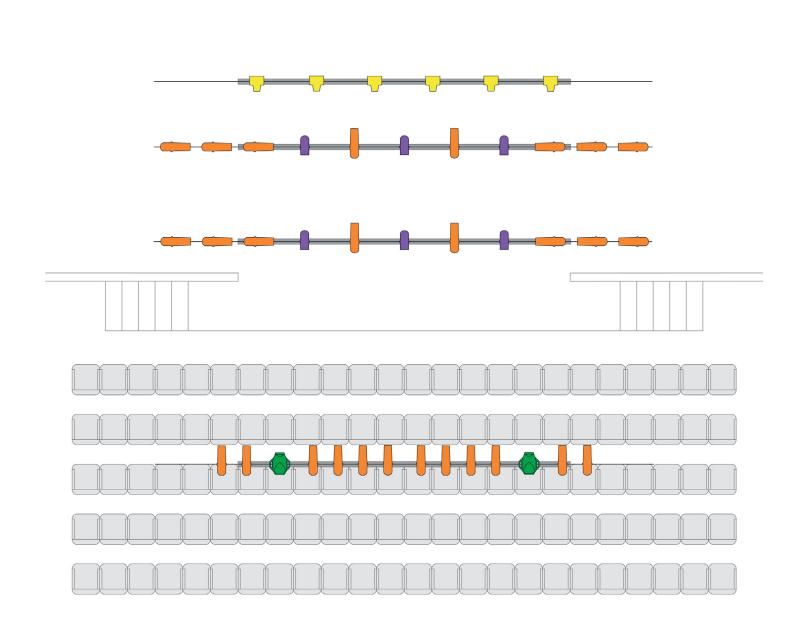

## **LUMINAIRES**

- VL800 EventProfile (x 2) compact LED event profile with professional-grade features.
- VL600 Acclaim Zoomspot (x 28) full color profile with integrated manual zoom and focus.
- VL600 Acclaim Fresnel (x6) true full color theatrical Fresnel wash.
- ► VL600 Acclaim Cyc (x6) full color cyclorama fixture designed for small to medium-sized spaces.